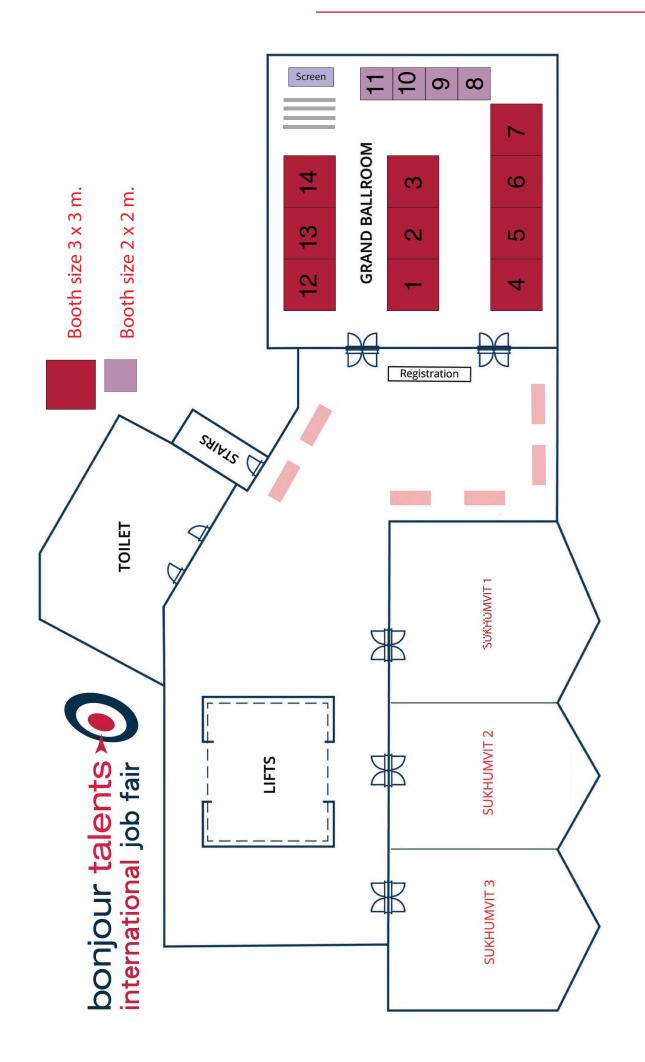

# **2019 Participation Form**

Bonjour talents is **limited to 14 booths** / on a first come, first served basis If you wish to reserve a booth, please fill out the form before February 20<sup>th</sup>, 2019:

#### PARTICIPATING COMPANY DETAIL:

| Address                                                                                      |                                                                                         |  |
|----------------------------------------------------------------------------------------------|-----------------------------------------------------------------------------------------|--|
|                                                                                              | 13-digit Tax ID                                                                         |  |
| Tel                                                                                          | Fax                                                                                     |  |
| Contact Person                                                                               |                                                                                         |  |
| Position                                                                                     | E-mail                                                                                  |  |
| SPACE REQUIREMENT: (Please tick a                                                            | appriate box)                                                                           |  |
| I want to apply for a "Standard Booth"                                                       | of 3mx3m @ Grand Ballroom                                                               |  |
| FTCC Member category A (Lar                                                                  | ge Enterprise): 55,000 Baht (excl. VAT 7%)                                              |  |
| ☐ FTCC Member category B & C (                                                               | (SMEs)*: @ 45,000 Baht (excl. VAT 7%)                                                   |  |
| Non-Member: @ 75,000 Baht (e                                                                 | excl. VAT 7%)                                                                           |  |
| I want to apply for a "Mini Standard Bo                                                      | ooth" of 2mx2m @ Grand Ballroom                                                         |  |
| Member category A (Large En                                                                  | terprise): 40,000 Baht (excl. VAT 7%)                                                   |  |
| ☐ Member category B & C (SMEs                                                                | s)*: @ 30,000 Baht (excl.VAT 7%)                                                        |  |
| ☐ <b>Non-Member:</b> @ 50,000 Baht (€                                                        | excl.VAT 7%)                                                                            |  |
| * SMEs conditions: Local headcount less than 50 worldwide turnover of 20 billion THB or more | 0 staff, local turnover below 100 million THB and not affiliated to a group with annual |  |
| I want to apply as a "Start-up" @ Grand                                                      | d Ballroom                                                                              |  |
| This offer is limited to company with let table of 1.8 m with 2 chairs will be prov          | ss than 10 local staff and is not affiliated to a large company. A standard<br>rided.   |  |
| Member: 5,000 Baht (excl. VAT                                                                | 7%)                                                                                     |  |
|                                                                                              |                                                                                         |  |